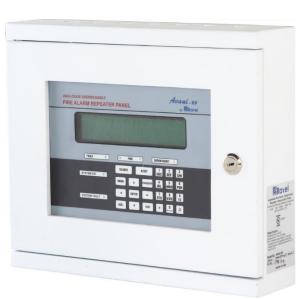

# **AVANI–RP** ANALOGUE ADDRESSABLE FIRE ALARM REPEATER PANEL

### General

The Avani-RP repeater panel is a compact remote unit for Ravel-Avani Intelligent analogue addressable fire alarm panel. It repeats all the indications of fire alarm control panel in standalone or in a peer-to-peer network Panel. It has (40X4) 160 character LCD Display. This repeater is connected to Avani control panel using RS 485 communication network. Any communication fault or any loss in communication due to cable fault is indicated in this repeater panel. The display parameters can be selected individually to suit the requirement of each remote area.