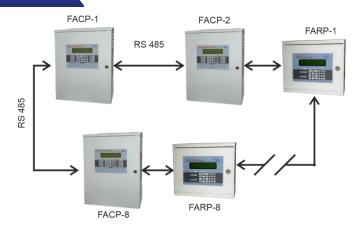

## Peer to Peer Network

### General

The Avani-RP repeater panel is a compact remote unit for Ravel-Avani Intelligent analogue addressable fire alarm panel. It repeats all the indications of fire alarm control panel in standalone or in a peer-to-peer network Panel. It has (40X4) 160 character LCD Display. This repeater is connected to Avani control panel using RS 485 communication network. Any communication fault or any loss in communication due to cable fault is indicated in this repeater panel. The display parameters can be selected individually to suit the requirement of each remote area.