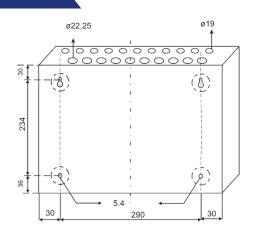

# Dimensions

# **PC Specification**

| Electrical Specification |                                                                                     |                                    |
|--------------------------|-------------------------------------------------------------------------------------|------------------------------------|
| Operating Voltage        | 24VDC                                                                               |                                    |
| Quiescent Current        | 80mA                                                                                |                                    |
| Alarm Current            | 130mA                                                                               |                                    |
| Operating Condition      | Operating Temperature 0 - 49° C / 32-120° F.                                        |                                    |
| Operating condition      | Relative Humidity 93 $\pm$ 2% RH (non-condensing) at 32 $\pm$ 2° C / 90 $\pm$ 3° F. |                                    |
|                          | Baud rate                                                                           | 19200 Baud.                        |
| RS 485 (optional)        | Connector                                                                           | RS 485                             |
|                          | Cable Length                                                                        | 1200m (screened cable recommended) |
|                          | Туре                                                                                | Form C                             |
| Fire Relays              | No of Relays                                                                        | 1                                  |
|                          | Relay contact rating                                                                | 2A @ 30 VDC, 0.5A @ 125 VAC        |
|                          | Mechanical Specificati                                                              | on                                 |
| Dimensions               | (350W X 300H X 90D)mm                                                               |                                    |
| Color                    | White / Red / Black                                                                 |                                    |
| Construction             | 18 Gauge (1.22 mm) CRCA sheet with powder-coated Finish                             |                                    |
| IP Rating                | IP50                                                                                |                                    |
| Cable Entry              | 8xø19mm Knockout on top of the cabinet                                              |                                    |
|                          | 7xø22.25mm Knockout on top of the cabinet                                           |                                    |
| Weight                   | 5 Kg                                                                                |                                    |