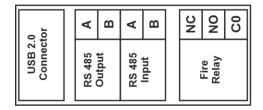

18 Gauge (1.22 mm) CRCA sheet with powder-coated Finish                             |                                    |
| IP Rating                | IP50                                                                                |                                    |
| Cable Entry              | 8xø19mm Knockout on top of the cabinet                                              |                                    |
|                          | 7xø22.25mm Knockout on top of the cabinet                                           |                                    |
| Weight                   | 5 Kg                                                                                |                                    |

# Dimensions



## Peer to Peer Network



## **Terminal Details**





## **Compatible Devices**

| Models | Description                                   |
|--------|-----------------------------------------------|
| Avani  | Analogue Addressable Fire Alarm Control Panel |

## **Ordering Information**

| Model              | Description                                   |
|--------------------|-----------------------------------------------|
| Avani-RP W / B / R | Analogue Addressable Fire Alarm Control Panel |

#### India

#### RAVEL ELECTRONICS PVT LTD., 150A, Electronics Industrial Estate, Perungudi,Chennai – 96, India. E-mail: <u>marketing@ravelfire.com</u>; Web: www.ravelfire.com

\*Ravel reserve the right to change the specification without prior notice.

### **United Kingdom**

RAVEL ELECTRONICS LTD.,

Unit 11, Chancel Industrial Estate, Newhall s