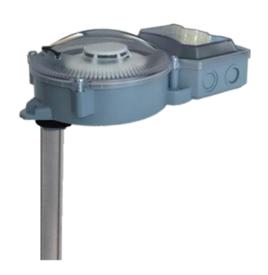

#### General

This Duct detector can be installed on any side of the duct. RE-428DU-C contains an intelligent controlling circuit. The circuit adjusts the sensitivity to give an optimal function throughout the entire life of the detector. Advanced Venturi tube technology with single tube detector. This duct detector housed with the flow optimization and two feet sampling pipe.

#### **Features**

- High efficient single sampling tube.
- Easy to install.
- One-pipe air sampling system.
- Patented venturi pipe and duct housing.
- Test hole on cover.
- Simple installation.
- Simple service and maintenance.