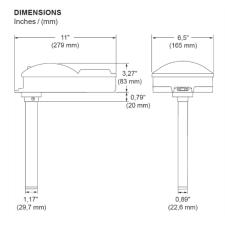

## **Specification**

|                       | Electrical Specification                |
|-----------------------|-----------------------------------------|
| Operating Voltage     | 9 ~ 33 VDC                              |
| Operating Temperature | -10 – 37.8° C                           |
| Storage Temperature   | -10 – 60° C                             |
| Humidity              | 0 - 95% RH, non-condensing              |
| Reset Voltage         | Less than 1V                            |
| Standby Current       | 50 μΑ                                   |
| Alarm Current         | 40 mA (max)                             |
| Remote Ouput          | 15mA maximum open collector             |
| Smoke Sensitivity     | (1.96 ± 0.76) % / ft                    |
| Air Velocity          | 0 – 4000 fpm.                           |
| Dimensions            | (241 L X 195 W X 68 D) mm               |
| Weight                | 1.04 kg                                 |
| Air Sampling Tube     | Aluminium (Hole Diameter 1.5" (38 mm)). |