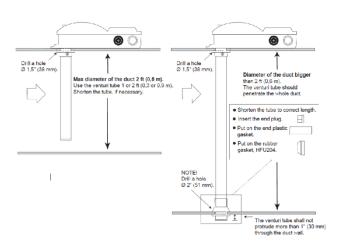

#### General

This Duct detector can be installed on any side of the duct. RE-428DU-C contains an intelligent controlling circuit. The circuit adjusts the sensitivity to give an optimal function throughout the entire life of the detector. Advanced Venturi tube technology with single tube detector. This duct detector housed with the flow optimization and two feet sampling pipe.

## **Specification**

|                       | Electrical Specification                |
|-----------------------|-----------------------------------------|
| Operating Voltage     | 9 ~ 33 VDC                              |
| Operating Temperature | -10 – 37.8° C                           |
| Storage Temperature   | -10 – 60° C                             |
| Humidity              | 0 - 95% RH, non-condensing              |
| Reset Voltage         | Less than 1V                            |
| Standby Current       | 50 μΑ                                   |
| Alarm Current         | 40 mA (max)                             |
| Remote Ouput          | 15mA maximum open collector             |
| Smoke Sensitivity     | (1.96 ± 0.76) % / ft                    |
| Air Velocity          | 0 – 4000 fpm.                           |
| Dimensions            | (241 L X 195 W X 68 D) mm               |
| Weight                | 1.04 kg                                 |
| Air Sampling Tube     | Aluminium (Hole Diameter 1.5" (38 mm)). |